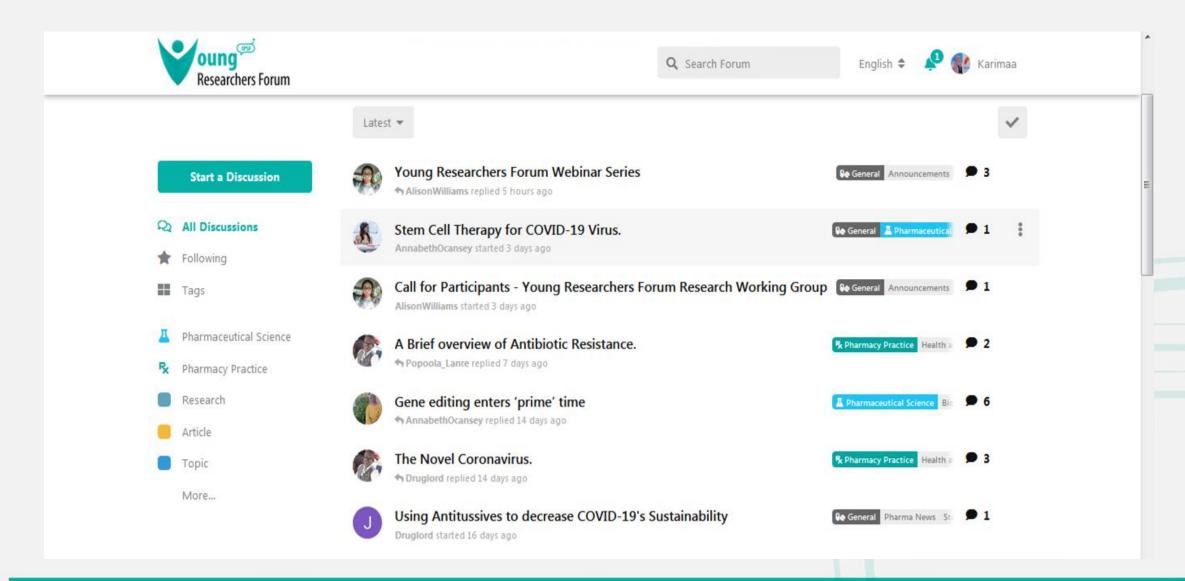

### Welcome to Young Researchers Forum - IPSF

The forum where young minds in pharmacy can express themselves!

Start a Discussion

💫 All Discussions 🄺 Following 📑 Tags

# What's the YRF

- Learning
- Collaboration
- Knowledge exchange
- Scientific discussion
- Posting articles
- Research Basics
- Scientific writing
- Stay updated

# What is the YRF

Young Researchers' Forum(YRF) is an online learning and research community designed for pharmacy and pharmaceutical sciences students globally by International Pharmaceutical Students' Federation, IPSF.