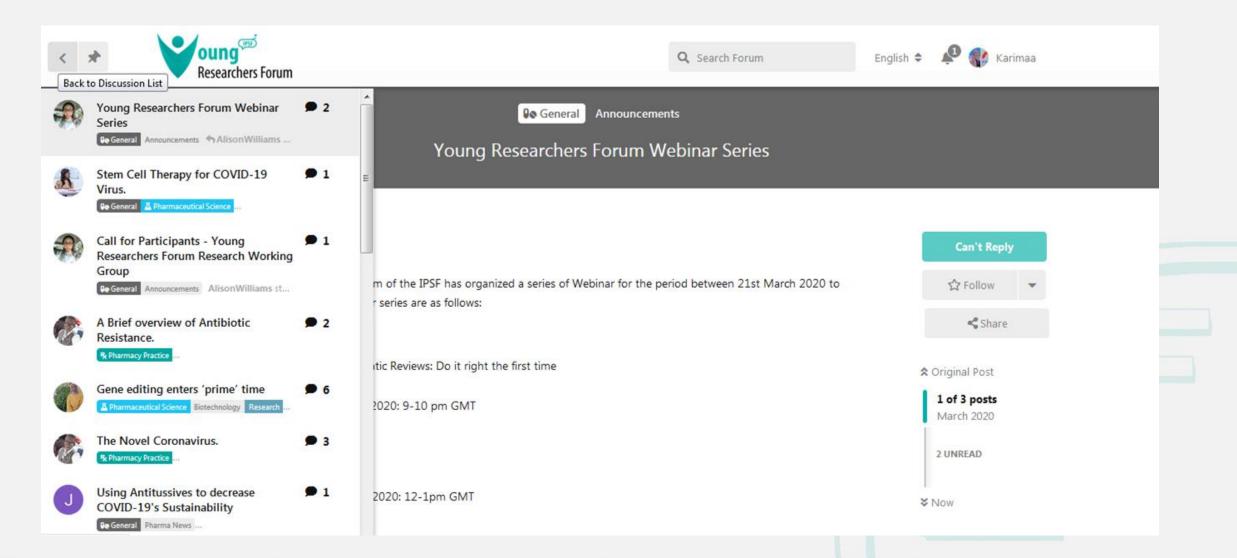

### **2- Post an article:**

-Choose the relevant category (tag).

-Choose the relevant subcategory

<

×

# How to use it