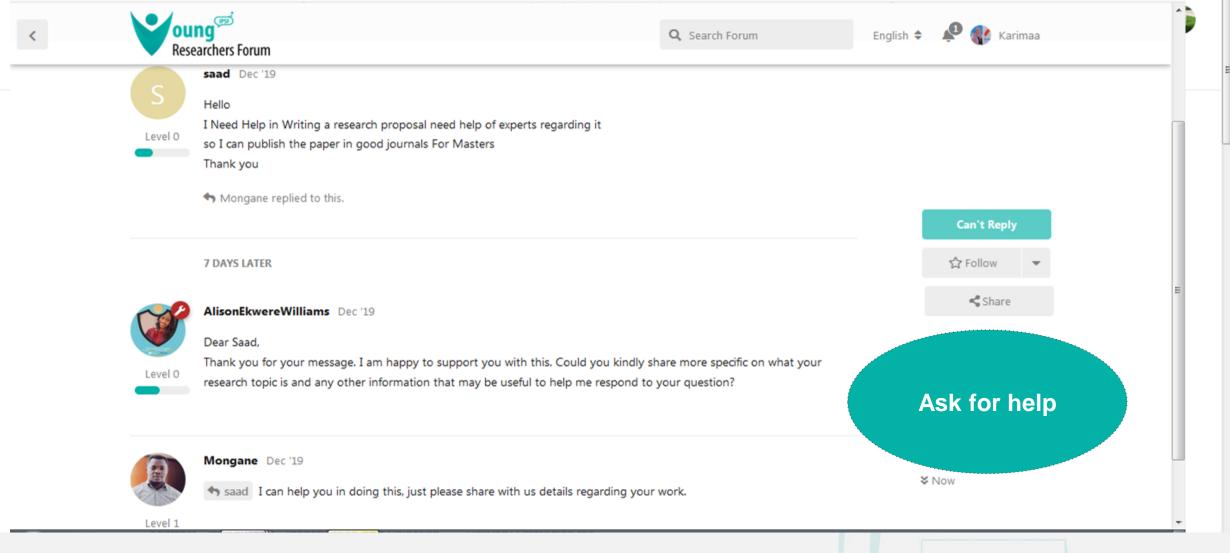

### Live video

- 1- Creating account.
- 2-Post an article (steps)
- 3-Following (receiving notifications)
- 4-Send an email to all users.