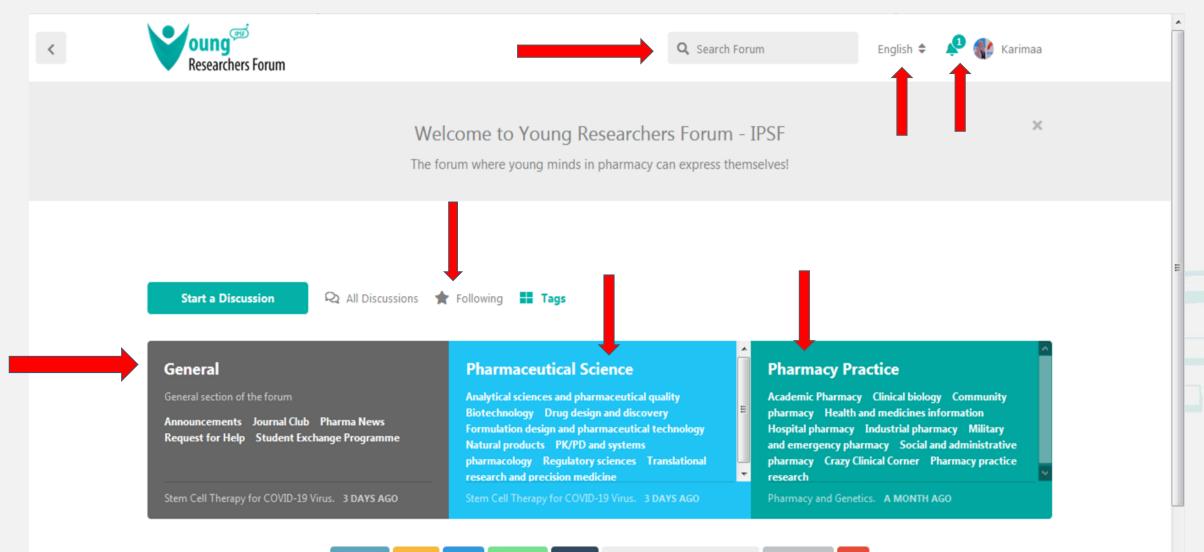

# What is the YRF

Young Researchers' Forum(YRF) is an online learning and research community designed for pharmacy and pharmaceutical sciences students globally by International Pharmaceutical Students' Federation, IPSF.

It has an aim of **promoting** researching, **networking** and **collaboration** in the pharmacy Practice and Pharmaceutical science among members.

The platform is being managed by IPSF Pharmacy Education Portfolio.

The activities of the platform are measured by the degree of interactions and research outputs developed by registered members of the forum

Link: <u>Yrf.ipsf.org</u>

# What's the YRF

- Learning
- Collaboration
- Knowledge exchange
- Scientific discussion
- Posting articles
- Research Basics
- Scientific writing
- Stay updated

### **Pharmaceutical science:**

It involves the development and discovery of new drugs:

- -Analytical sciences and pharmaceutical quality
- -Biotechnology
- -Drug design and discovery
- -Natural products
- -PK/PD and systems pharmacology
- -Regulatory sciences
- -Translational research and precision medicine

### It involves the Pharmacy main fields : -Academic Pharmacy -Clinical biology -Community pharmacy -Health and medicines information -Hospital pharmacy -Industrial pharmacy -Military and emergency pharmacy -Social and administrative pharmacy -Crazy Clinical Corner -Pharmacy practice research

### Welcome to Young Researchers Forum - IPSF

The forum where young minds in pharmacy can express themselves!

Start a Discussion

💫 All Discussions 🄺 Following 📑 Tags