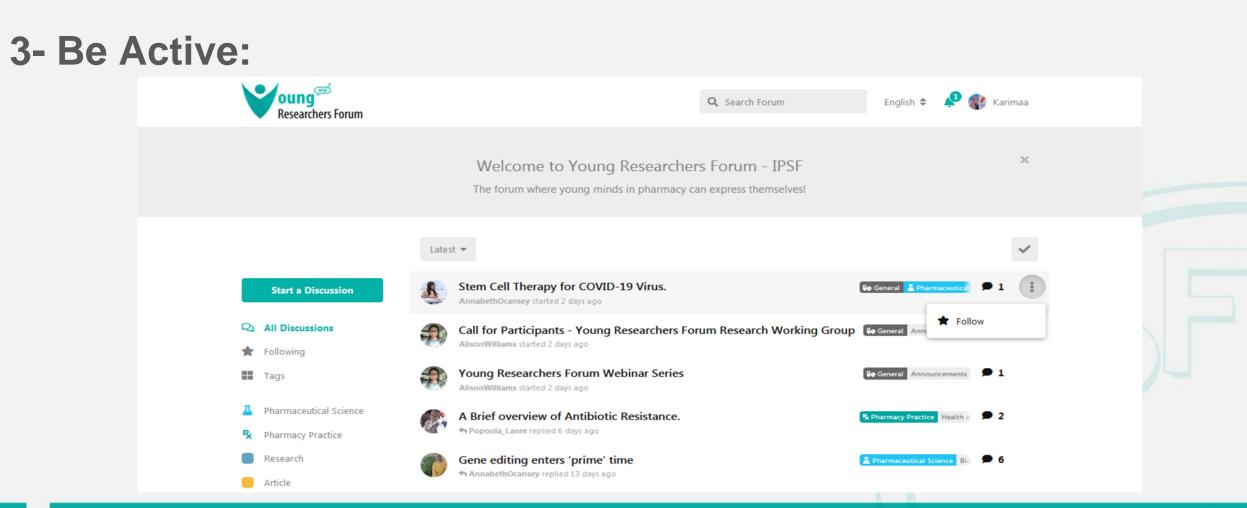

### Live video

- 1- Creating account.
- 2-Post an article (steps)
- 3-Following (receiving notifications)
- 4-Send an email to all users.