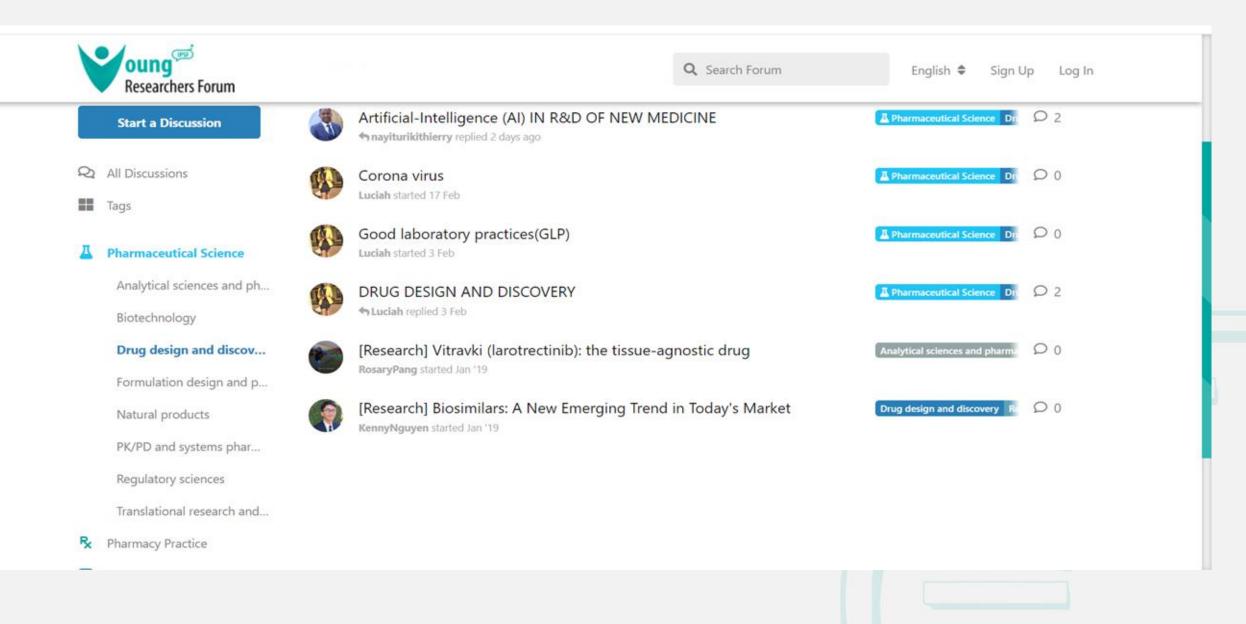

### **Pharmaceutical science:**

It involves the development and discovery of new drugs:

- -Analytical sciences and pharmaceutical quality
- -Biotechnology
- -Drug design and discovery
- -Natural products
- -PK/PD and systems pharmacology
- -Regulatory sciences
- -Translational research and precision medicine

### **2- Post an article:**

-Choose the relevant category (tag).

-Choose the relevant subcategory

<

×