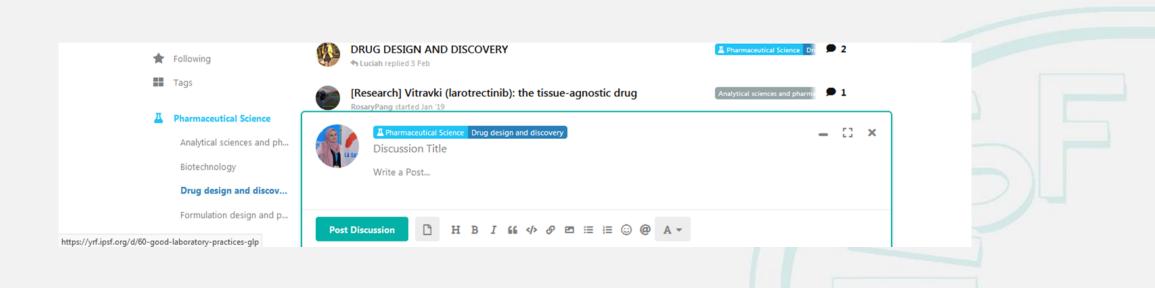

### **2- Post an article:**

-Choose the relevant category (tag).

-Choose the relevant subcategory

<

×