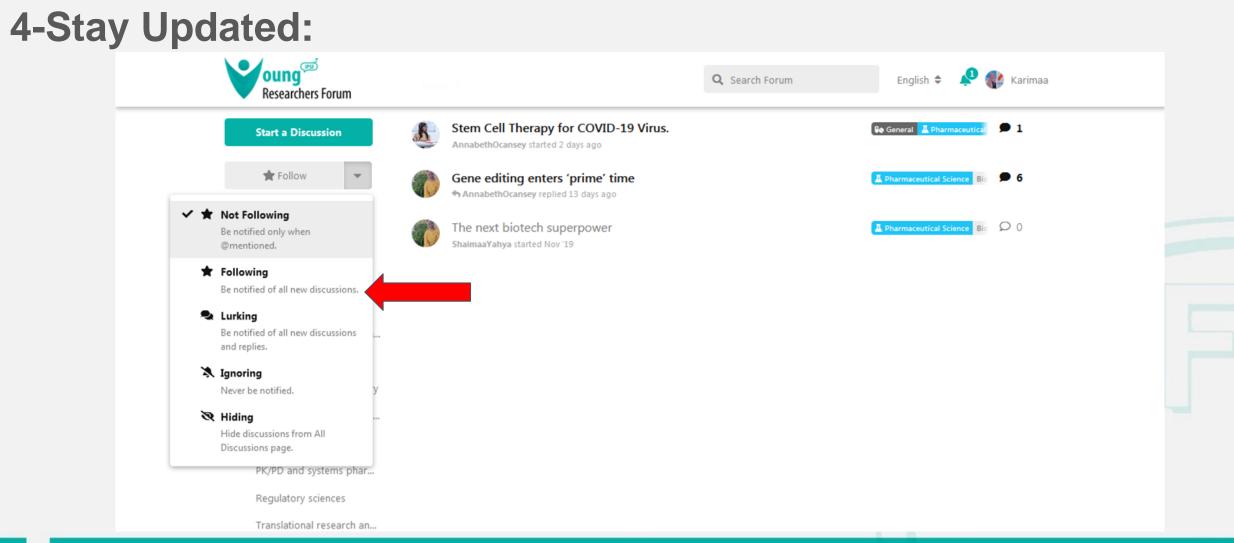

### Live video

- 1- Creating account.
- 2-Post an article (steps)
- 3-Following (receiving notifications)
- 4-Send an email to all users.