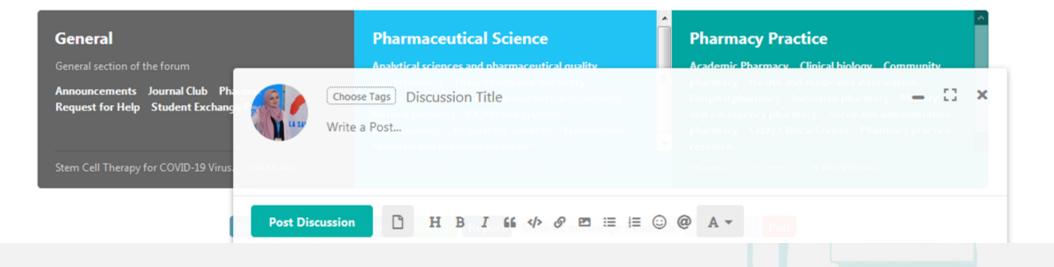

### **2- Post an article:**

-Choose the relevant category (tag).

-Choose the relevant subcategory

<

×